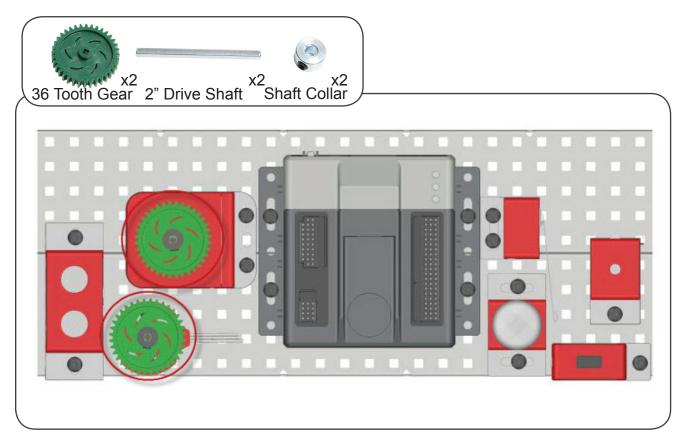

-32           | 32      | SPACER          | 4        |
| BUMP SWITCH            | 1       | 2.75" WHEEL     | 2        |
| LIMIT SWITCH           | 1       | 1/2" STANDOFF   | 1        |
| LINE TRACKER           | 1       | 60 TOOTH GEAR   | 1        |
| POTENTIOMETER          | 1       | 2" STANDOFF     | 2        |
| ENCODER                | 1       | BATTERY         | 1        |
| ULTRASONIC RANGE F     | INDER 1 | FLASHLIGHT      | 1        |
| LIGHT SENSOR           | 1       | MOTOR CONTROLLE | R 2      |
| 2" DRIVE SHAFT         | 5       | ACCELEROMETER   | 1        |
| 36 TOOTH GEAR          | 2       | CAMERA          | 1        |
|                        |         |                 |          |





Note: Unless otherwise stated, the screw size is 8/32"