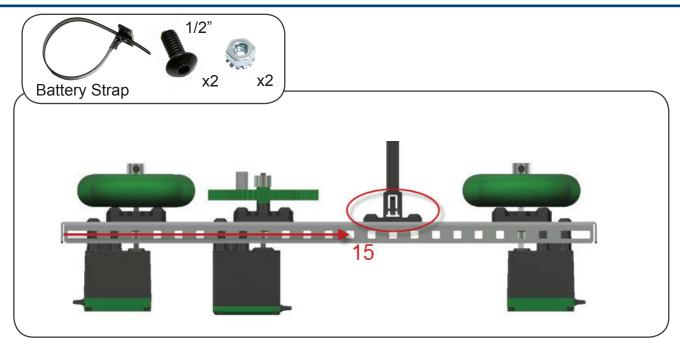

ACER          | 4        |
| BUMP SWITCH            | 1       | 2.75" WHEEL     | 2        |
| LIMIT SWITCH           | 1       | 1/2" STANDOFF   | 1        |
| LINE TRACKER           | 1       | 60 TOOTH GEAR   | 1        |
| POTENTIOMETER          | 1       | 2" STANDOFF     | 2        |
| ENCODER                | 1       | BATTERY         | 1        |
| ULTRASONIC RANGE F     | INDER 1 | FLASHLIGHT      | 1        |
| LIGHT SENSOR           | 1       | MOTOR CONTROLLE | R 2      |
| 2" DRIVE SHAFT         | 5       | ACCELEROMETER   | 1        |
| 36 TOOTH GEAR          | 2       | CAMERA          | 1        |
|                        |         |                 |          |





Note: Unless otherwise stated, the screw size is 8/32"