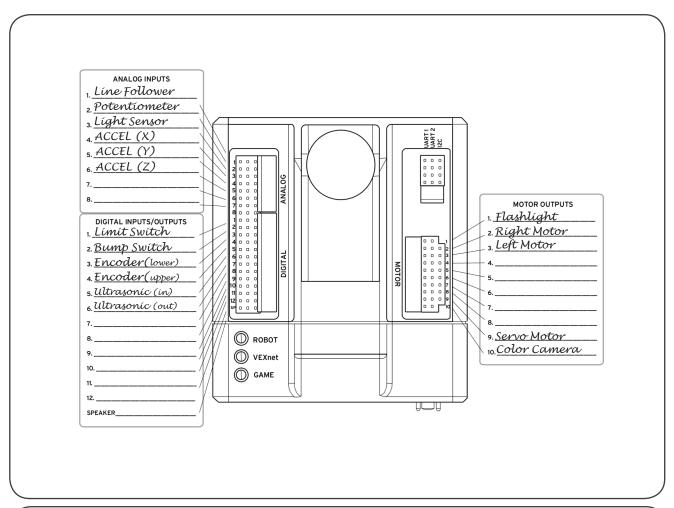

| MATERIALS Q            | JANTITY | MATERIALS       | QUANTITY |
|------------------------|---------|-----------------|----------|
| BASEPLATE              | 2       | SHAFT COLLAR    | 8        |
| VEX CORTEX             | 1       | BATTERY STRAP   | 1        |
| SCREW, 8/32" x 3/4" LO | NG 9    | RAIL (2x1x25)   | 1        |
| SCREW, 8/32" x 1/2" LO |         | DELRIN BEARING  | 3        |
| SCREW, 6/32" x 3/4" LO |         | 2 WIRE MOTOR    | 2        |
| SCREW, 6/32" x 1/2" LO |         | 3 WIRE MOTOR    | 1        |
| 24 NUT, 8-32           | 32      | SPACER          | 4        |
| BUMP SWITCH            | 1       | 2.75" WHEEL     | 2        |
| LIMIT SWITCH           | 1       | 1/2" STANDOFF   | 1        |
| LINE TRACKER           | 1       | 60 TOOTH GEAR   | 1        |
| POTENTIOMETER          | 1       | 2" STANDOFF     | 2        |
| ENCODER                | 1       | BATTERY         | 1        |
| ULTRASONIC RANGE F     | INDER 1 | FLASHLIGHT      | 1        |
| LIGHT SENSOR           | 1       | MOTOR CONTROLLE | R 2      |
| 2" DRIVE SHAFT         | 5       | ACCELEROMETER   | 1        |
| 36 TOOTH GEAR          | 2       | CAMERA          | 1        |
|                        |         |                 |          |