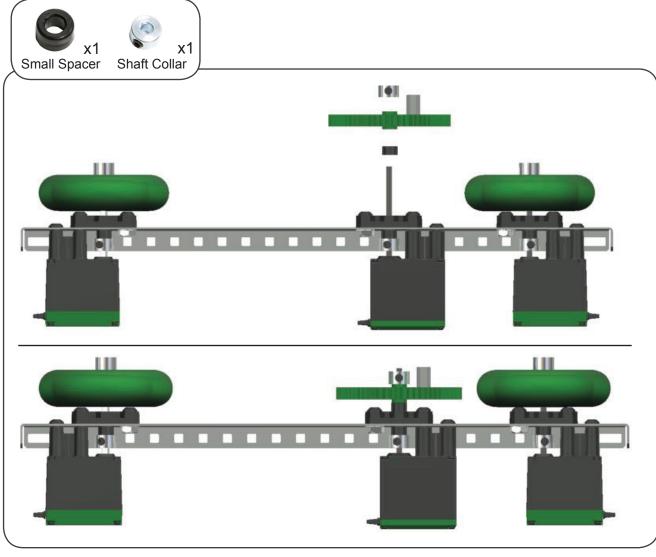

| SPACER          | 4        |
| BUMP SWITCH            | 1       | 2.75" WHEEL     | 2        |
| LIMIT SWITCH           | 1       | 1/2" STANDOFF   | 1        |
| LINE TRACKER           | 1       | 60 TOOTH GEAR   | 1        |
| POTENTIOMETER          | 1       | 2" STANDOFF     | 2        |
| ENCODER                | 1       | BATTERY         | 1        |
| ULTRASONIC RANGE F     | INDER 1 | FLASHLIGHT      | 1        |
| LIGHT SENSOR           | 1       | MOTOR CONTROLLE | R 2      |
| 2" DRIVE SHAFT         | 5       | ACCELEROMETER   | 1        |
| 36 TOOTH GEAR          | 2       | CAMERA          | 1        |
|                        |         |                 |          |





Note: Unless otherwise stated, the screw size is 8/32"