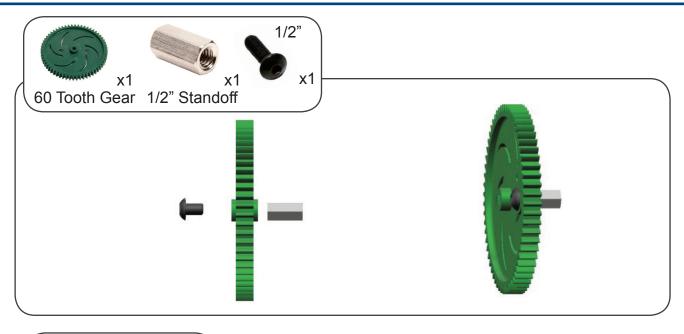

| MATERIALS Q            | JANTITY | MATERIALS       | QUANTITY |
|------------------------|---------|-----------------|----------|
| BASEPLATE              | 2       | SHAFT COLLAR    | 8        |
| VEX CORTEX             | 1       | BATTERY STRAP   | 1        |
| SCREW, 8/32" x 3/4" LO | NG 9    | RAIL (2x1x25)   | 1        |
| SCREW, 8/32" x 1/2" LO |         | DELRIN BEARING  | 3        |
| SCREW, 6/32" x 3/4" LO |         | 2 WIRE MOTOR    | 2        |
| SCREW, 6/32" x 1/2" LO |         | 3 WIRE MOTOR    | 1        |
| 24 NUT, 8-32           | 32      | SPACER          | 4        |
| BUMP SWITCH            | 1       | 2.75" WHEEL     | 2        |
| LIMIT SWITCH           | 1       | 1/2" STANDOFF   | 1        |
| LINE TRACKER           | 1       | 60 TOOTH GEAR   | 1        |
| POTENTIOMETER          | 1       | 2" STANDOFF     | 2        |
| ENCODER                | 1       | BATTERY         | 1        |
| ULTRASONIC RANGE F     | INDER 1 | FLASHLIGHT      | 1        |
| LIGHT SENSOR           | 1       | MOTOR CONTROLLE | R 2      |
| 2" DRIVE SHAFT         | 5       | ACCELEROMETER   | 1        |
| 36 TOOTH GEAR          | 2       | CAMERA          | 1        |
|                        |         |                 |          |

Note: Unless otherwise stated, the screw size is 8/32"