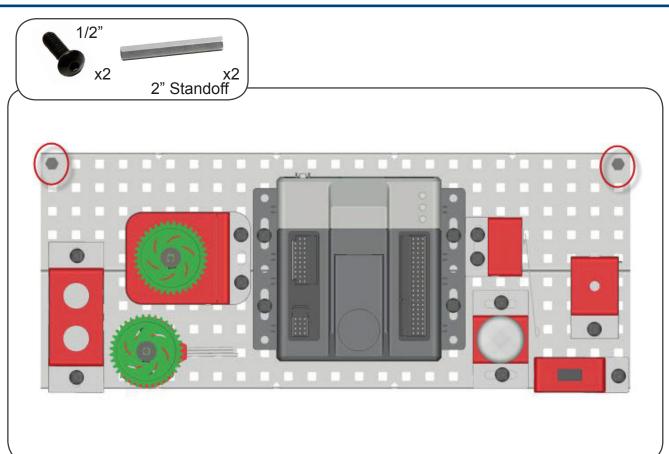

| SPACER          | 4        |
| BUMP SWITCH            | 1       | 2.75" WHEEL     | 2        |
| LIMIT SWITCH           | 1       | 1/2" STANDOFF   | 1        |
| LINE TRACKER           | 1       | 60 TOOTH GEAR   | 1        |
| POTENTIOMETER          | 1       | 2" STANDOFF     | 2        |
| ENCODER                | 1       | BATTERY         | 1        |
| ULTRASONIC RANGE F     | INDER 1 | FLASHLIGHT      | 1        |
| LIGHT SENSOR           | 1       | MOTOR CONTROLLE | R 2      |
| 2" DRIVE SHAFT         | 5       | ACCELEROMETER   | 1        |
| 36 TOOTH GEAR          | 2       | CAMERA          | 1        |
|                        |         |                 |          |





Note: Unless otherwise stated, the screw size is 8/32"