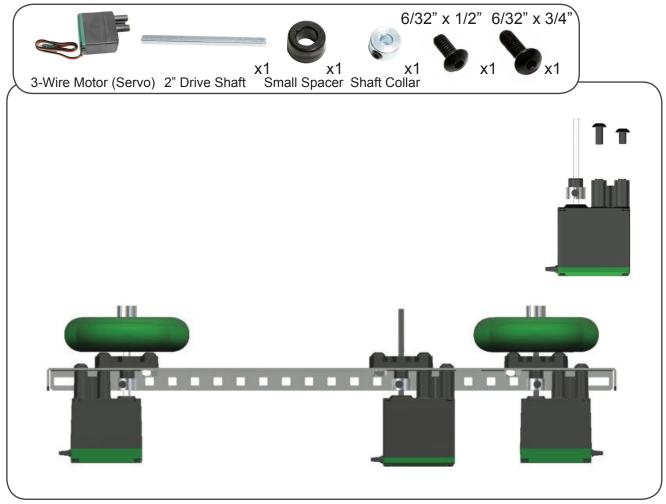

| MATERIALS Q            | JANTITY | MATERIALS       | QUANTITY |
|------------------------|---------|-----------------|----------|
| BASEPLATE              | 2       | SHAFT COLLAR    | 8        |
| VEX CORTEX             | 1       | BATTERY STRAP   | 1        |
| SCREW, 8/32" x 3/4" LO | NG 9    | RAIL (2x1x25)   | 1        |
| SCREW, 8/32" x 1/2" LO |         | DELRIN BEARING  | 3        |
| SCREW, 6/32" x 3/4" LO |         | 2 WIRE MOTOR    | 2        |
| SCREW, 6/32" x 1/2" LO |         | 3 WIRE MOTOR    | 1        |
| 24 NUT, 8-32           | 32      | SPACER          | 4        |
| BUMP SWITCH            | 1       | 2.75" WHEEL     | 2        |
| LIMIT SWITCH           | 1       | 1/2" STANDOFF   | 1        |
| LINE TRACKER           | 1       | 60 TOOTH GEAR   | 1        |
| POTENTIOMETER          | 1       | 2" STANDOFF     | 2        |
| ENCODER                | 1       | BATTERY         | 1        |
| ULTRASONIC RANGE F     | INDER 1 | FLASHLIGHT      | 1        |
| LIGHT SENSOR           | 1       | MOTOR CONTROLLE | R 2      |
| 2" DRIVE SHAFT         | 5       | ACCELEROMETER   | 1        |
| 36 TOOTH GEAR          | 2       | CAMERA          | 1        |
|                        |         |                 |          |

Note: Unless otherwise stated, the screw size is 8/32"