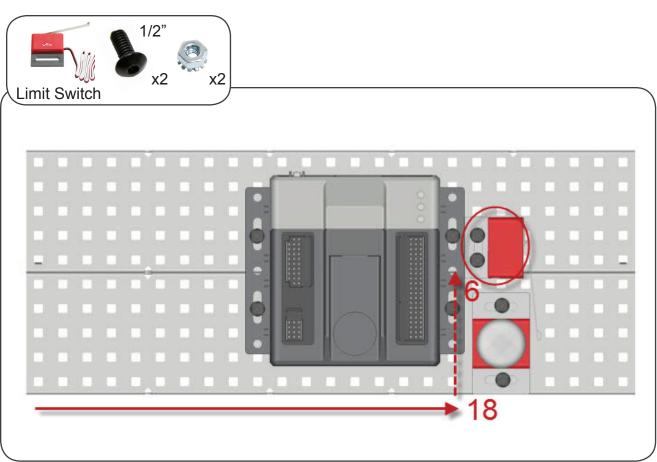

|
| 24 NUT, 8-32           | 32      | SPACER          | 4        |
| BUMP SWITCH            | 1       | 2.75" WHEEL     | 2        |
| LIMIT SWITCH           | 1       | 1/2" STANDOFF   | 1        |
| LINE TRACKER           | 1       | 60 TOOTH GEAR   | 1        |
| POTENTIOMETER          | 1       | 2" STANDOFF     | 2        |
| ENCODER                | 1       | BATTERY         | 1        |
| ULTRASONIC RANGE F     | INDER 1 | FLASHLIGHT      | 1        |
| LIGHT SENSOR           | 1       | MOTOR CONTROLLE | R 2      |
| 2" DRIVE SHAFT         | 5       | ACCELEROMETER   | 1        |
| 36 TOOTH GEAR          | 2       | CAMERA          | 1        |
|                        |         |                 |          |





Note: Unless otherwise stated, the screw size is 8/32"