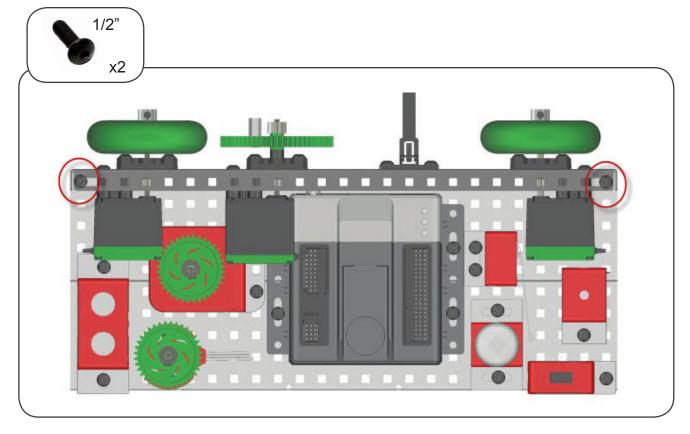

| SPACER          | 4        |
| BUMP SWITCH            | 1       | 2.75" WHEEL     | 2        |
| LIMIT SWITCH           | 1       | 1/2" STANDOFF   | 1        |
| LINE TRACKER           | 1       | 60 TOOTH GEAR   | 1        |
| POTENTIOMETER          | 1       | 2" STANDOFF     | 2        |
| ENCODER                | 1       | BATTERY         | 1        |
| ULTRASONIC RANGE F     | INDER 1 | FLASHLIGHT      | 1        |
| LIGHT SENSOR           | 1       | MOTOR CONTROLLE | R 2      |
| 2" DRIVE SHAFT         | 5       | ACCELEROMETER   | 1        |
| 36 TOOTH GEAR          | 2       | CAMERA          | 1        |
|                        |         |                 |          |





Note: Unless otherwise stated, the screw size is 8/32"