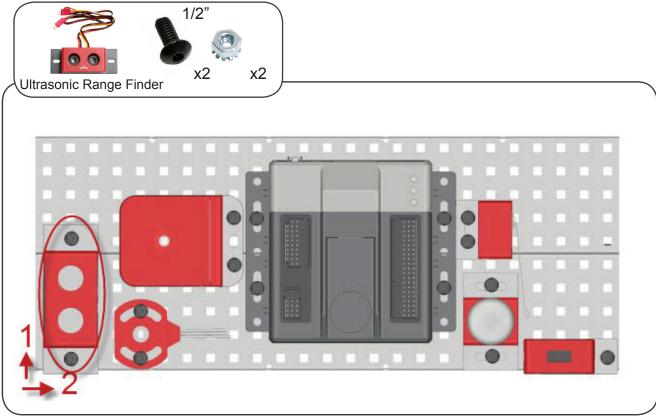

NUT, 8-32           | 32      | SPACER          | 4        |
| BUMP SWITCH            | 1       | 2.75" WHEEL     | 2        |
| LIMIT SWITCH           | 1       | 1/2" STANDOFF   | 1        |
| LINE TRACKER           | 1       | 60 TOOTH GEAR   | 1        |
| POTENTIOMETER          | 1       | 2" STANDOFF     | 2        |
| ENCODER                | 1       | BATTERY         | 1        |
| ULTRASONIC RANGE F     | INDER 1 | FLASHLIGHT      | 1        |
| LIGHT SENSOR           | 1       | MOTOR CONTROLLE | R 2      |
| 2" DRIVE SHAFT         | 5       | ACCELEROMETER   | 1        |
| 36 TOOTH GEAR          | 2       | CAMERA          | 1        |
|                        |         |                 |          |





Note: Unless otherwise stated, the screw size is 8/32"