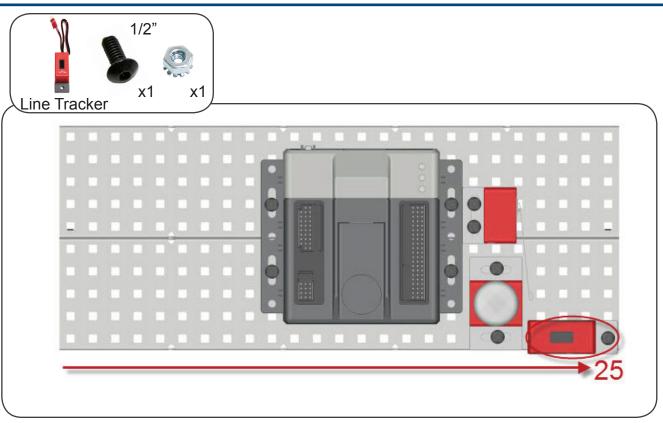

|
| 24 NUT, 8-32           | 32      | SPACER          | 4        |
| BUMP SWITCH            | 1       | 2.75" WHEEL     | 2        |
| LIMIT SWITCH           | 1       | 1/2" STANDOFF   | 1        |
| LINE TRACKER           | 1       | 60 TOOTH GEAR   | 1        |
| POTENTIOMETER          | 1       | 2" STANDOFF     | 2        |
| ENCODER                | 1       | BATTERY         | 1        |
| ULTRASONIC RANGE F     | INDER 1 | FLASHLIGHT      | 1        |
| LIGHT SENSOR           | 1       | MOTOR CONTROLLE | R 2      |
| 2" DRIVE SHAFT         | 5       | ACCELEROMETER   | 1        |
| 36 TOOTH GEAR          | 2       | CAMERA          | 1        |
|                        |         |                 |          |





Note: Unless otherwise stated, the screw size is 8/32"