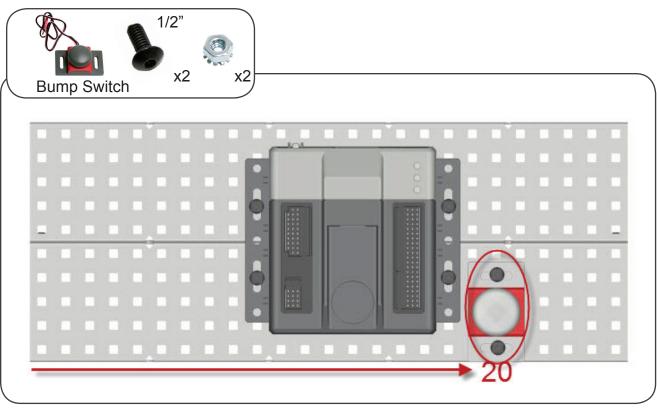

| MATERIALS Q            | JANTITY | MATERIALS       | QUANTITY |
|------------------------|---------|-----------------|----------|
| BASEPLATE              | 2       | SHAFT COLLAR    | 8        |
| VEX CORTEX             | 1       | BATTERY STRAP   | 1        |
| SCREW, 8/32" x 3/4" LO | NG 9    | RAIL (2x1x25)   | 1        |
| SCREW, 8/32" x 1/2" LO |         | DELRIN BEARING  | 3        |
| SCREW, 6/32" x 3/4" LO |         | 2 WIRE MOTOR    | 2        |
| SCREW, 6/32" x 1/2" LO |         | 3 WIRE MOTOR    | 1        |
| 24 NUT, 8-32           | 32      | SPACER          | 4        |
| BUMP SWITCH            | 1       | 2.75" WHEEL     | 2        |
| LIMIT SWITCH           | 1       | 1/2" STANDOFF   | 1        |
| LINE TRACKER           | 1       | 60 TOOTH GEAR   | 1        |
| POTENTIOMETER          | 1       | 2" STANDOFF     | 2        |
| ENCODER                | 1       | BATTERY         | 1        |
| ULTRASONIC RANGE F     | INDER 1 | FLASHLIGHT      | 1        |
| LIGHT SENSOR           | 1       | MOTOR CONTROLLE | R 2      |
| 2" DRIVE SHAFT         | 5       | ACCELEROMETER   | 1        |
| 36 TOOTH GEAR          | 2       | CAMERA          | 1        |
|                        |         |                 |          |