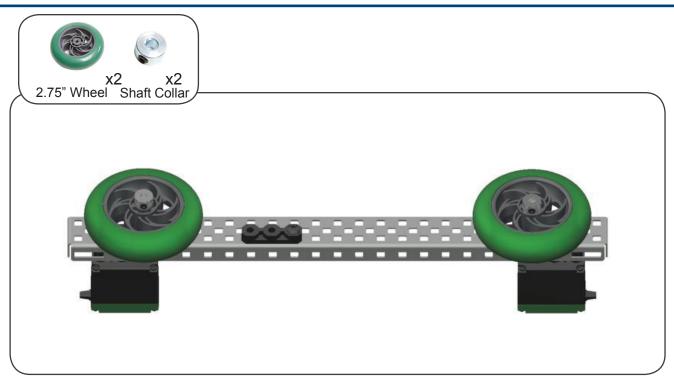

| MATERIALS Q            | JANTITY | MATERIALS       | QUANTITY |
|------------------------|---------|-----------------|----------|
| BASEPLATE              | 2       | SHAFT COLLAR    | 8        |
| VEX CORTEX             | 1       | BATTERY STRAP   | 1        |
| SCREW, 8/32" x 3/4" LO | NG 9    | RAIL (2x1x25)   | 1        |
| SCREW, 8/32" x 1/2" LO |         | DELRIN BEARING  | 3        |
| SCREW, 6/32" x 3/4" LO |         | 2 WIRE MOTOR    | 2        |
| SCREW, 6/32" x 1/2" LO |         | 3 WIRE MOTOR    | 1        |
| 24 NUT, 8-32           | 32      | SPACER          | 4        |
| BUMP SWITCH            | 1       | 2.75" WHEEL     | 2        |
| LIMIT SWITCH           | 1       | 1/2" STANDOFF   | 1        |
| LINE TRACKER           | 1       | 60 TOOTH GEAR   | 1        |
| POTENTIOMETER          | 1       | 2" STANDOFF     | 2        |
| ENCODER                | 1       | BATTERY         | 1        |
| ULTRASONIC RANGE F     | INDER 1 | FLASHLIGHT      | 1        |
| LIGHT SENSOR           | 1       | MOTOR CONTROLLE | R 2      |
| 2" DRIVE SHAFT         | 5       | ACCELEROMETER   | 1        |
| 36 TOOTH GEAR          | 2       | CAMERA          | 1        |
|                        |         |                 |          |

Note: Unless otherwise stated, the screw size is 8/32"