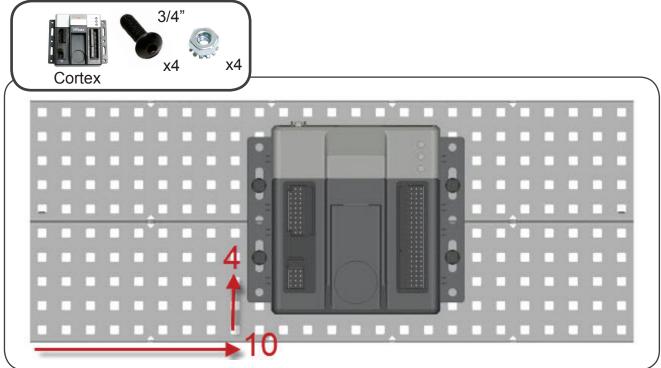

| MATERIALS Q            | JANTITY | MATERIALS       | QUANTITY |
|------------------------|---------|-----------------|----------|
| BASEPLATE              | 2       | SHAFT COLLAR    | 8        |
| VEX CORTEX             | 1       | BATTERY STRAP   | 1        |
| SCREW, 8/32" x 3/4" LO | NG 9    | RAIL (2x1x25)   | 1        |
| SCREW, 8/32" x 1/2" LO |         | DELRIN BEARING  | 3        |
| SCREW, 6/32" x 3/4" LO |         | 2 WIRE MOTOR    | 2        |
| SCREW, 6/32" x 1/2" LO |         | 3 WIRE MOTOR    | 1        |
| 24 NUT, 8-32           | 32      | SPACER          | 4        |
| BUMP SWITCH            | 1       | 2.75" WHEEL     | 2        |
| LIMIT SWITCH           | 1       | 1/2" STANDOFF   | 1        |
| LINE TRACKER           | 1       | 60 TOOTH GEAR   | 1        |
| POTENTIOMETER          | 1       | 2" STANDOFF     | 2        |
| ENCODER                | 1       | BATTERY         | 1        |
| ULTRASONIC RANGE F     | INDER 1 | FLASHLIGHT      | 1        |
| LIGHT SENSOR           | 1       | MOTOR CONTROLLE | R 2      |
| 2" DRIVE SHAFT         | 5       | ACCELEROMETER   | 1        |
| 36 TOOTH GEAR          | 2       | CAMERA          | 1        |
|                        |         |                 |          |