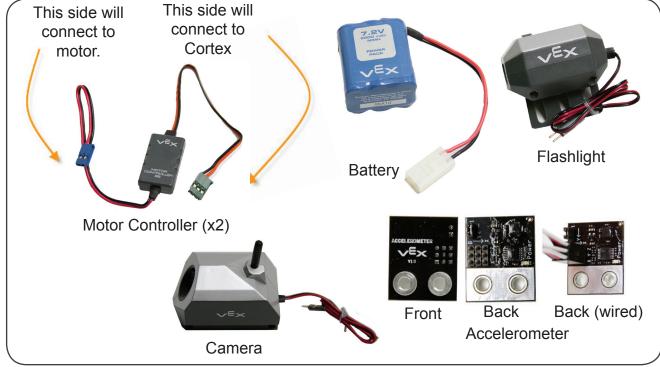

| MATERIALS Q            | JANTITY | MATERIALS       | QUANTITY |
|------------------------|---------|-----------------|----------|
| BASEPLATE              | 2       | SHAFT COLLAR    | 8        |
| VEX CORTEX             | 1       | BATTERY STRAP   | 1        |
| SCREW, 8/32" x 3/4" LO | NG 9    | RAIL (2x1x25)   | 1        |
| SCREW, 8/32" x 1/2" LO |         | DELRIN BEARING  | 3        |
| SCREW, 6/32" x 3/4" LO |         | 2 WIRE MOTOR    | 2        |
| SCREW, 6/32" x 1/2" LO |         | 3 WIRE MOTOR    | 1        |
| 24 NUT, 8-32           | 32      | SPACER          | 4        |
| BUMP SWITCH            | 1       | 2.75" WHEEL     | 2        |
| LIMIT SWITCH           | 1       | 1/2" STANDOFF   | 1        |
| LINE TRACKER           | 1       | 60 TOOTH GEAR   | 1        |
| POTENTIOMETER          | 1       | 2" STANDOFF     | 2        |
| ENCODER                | 1       | BATTERY         | 1        |
| ULTRASONIC RANGE F     | INDER 1 | FLASHLIGHT      | 1        |
| LIGHT SENSOR           | 1       | MOTOR CONTROLLE | R 2      |
| 2" DRIVE SHAFT         | 5       | ACCELEROMETER   | 1        |
| 36 TOOTH GEAR          | 2       | CAMERA          | 1        |
|                        |         |                 |          |