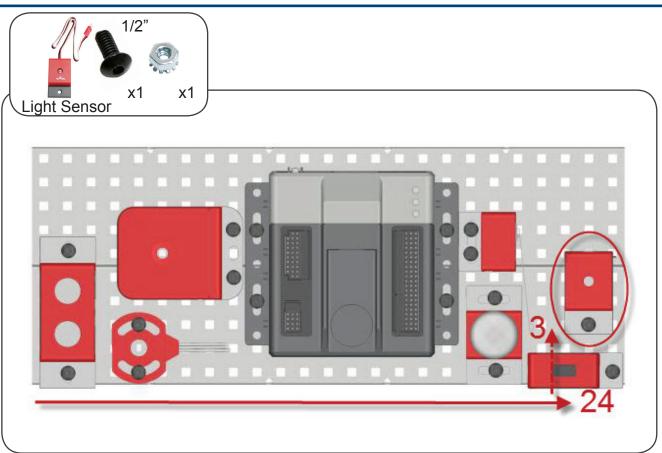

8-32           | 32      | SPACER          | 4        |
| BUMP SWITCH            | 1       | 2.75" WHEEL     | 2        |
| LIMIT SWITCH           | 1       | 1/2" STANDOFF   | 1        |
| LINE TRACKER           | 1       | 60 TOOTH GEAR   | 1        |
| POTENTIOMETER          | 1       | 2" STANDOFF     | 2        |
| ENCODER                | 1       | BATTERY         | 1        |
| ULTRASONIC RANGE F     | INDER 1 | FLASHLIGHT      | 1        |
| LIGHT SENSOR           | 1       | MOTOR CONTROLLE | R 2      |
| 2" DRIVE SHAFT         | 5       | ACCELEROMETER   | 1        |
| 36 TOOTH GEAR          | 2       | CAMERA          | 1        |
|                        |         |                 |          |





Note: Unless otherwise stated, the screw size is 8/32"