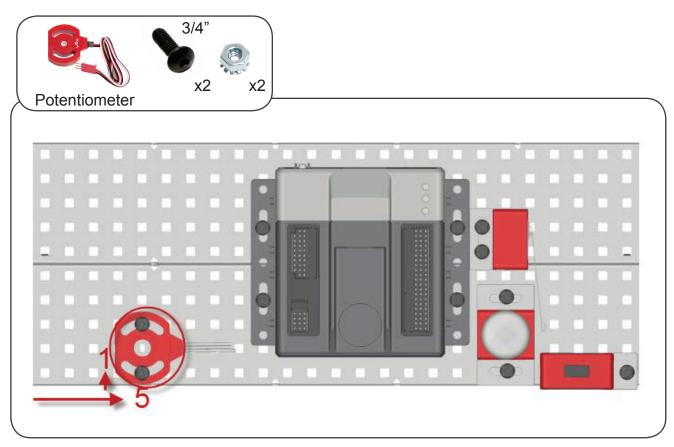

| 24 NUT, 8-32           | 32      | SPACER          | 4        |
| BUMP SWITCH            | 1       | 2.75" WHEEL     | 2        |
| LIMIT SWITCH           | 1       | 1/2" STANDOFF   | 1        |
| LINE TRACKER           | 1       | 60 TOOTH GEAR   | 1        |
| POTENTIOMETER          | 1       | 2" STANDOFF     | 2        |
| ENCODER                | 1       | BATTERY         | 1        |
| ULTRASONIC RANGE F     | INDER 1 | FLASHLIGHT      | 1        |
| LIGHT SENSOR           | 1       | MOTOR CONTROLLE | R 2      |
| 2" DRIVE SHAFT         | 5       | ACCELEROMETER   | 1        |
| 36 TOOTH GEAR          | 2       | CAMERA          | 1        |
|                        |         |                 |          |





Note: Unless otherwise stated, the screw size is 8/32"