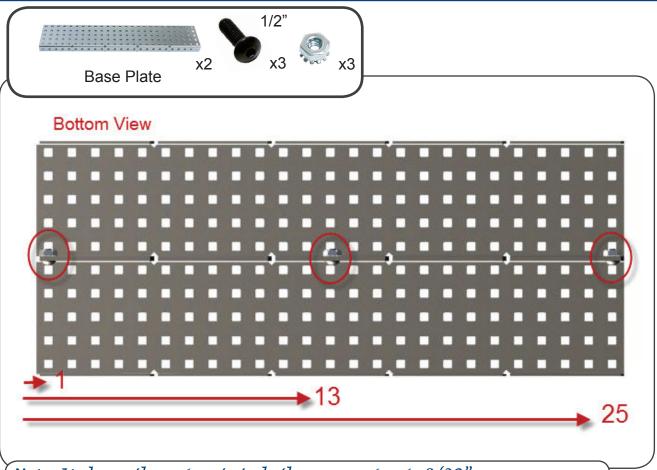

|
| SCREW, 6/32" x 1/2" LO |         | 3 WIRE MOTOR    | 1        |
| 24 NUT, 8-32           | 32      | SPACER          | 4        |
| BUMP SWITCH            | 1       | 2.75" WHEEL     | 2        |
| LIMIT SWITCH           | 1       | 1/2" STANDOFF   | 1        |
| LINE TRACKER           | 1       | 60 TOOTH GEAR   | 1        |
| POTENTIOMETER          | 1       | 2" STANDOFF     | 2        |
| ENCODER                | 1       | BATTERY         | 1        |
| ULTRASONIC RANGE F     | INDER 1 | FLASHLIGHT      | 1        |
| LIGHT SENSOR           | 1       | MOTOR CONTROLLE | R 2      |
| 2" DRIVE SHAFT         | 5       | ACCELEROMETER   | 1        |
| 36 TOOTH GEAR          | 2       | CAMERA          | 1        |
|                        |         |                 |          |





Note: Unless otherwise stated, the screw size is 8/32"