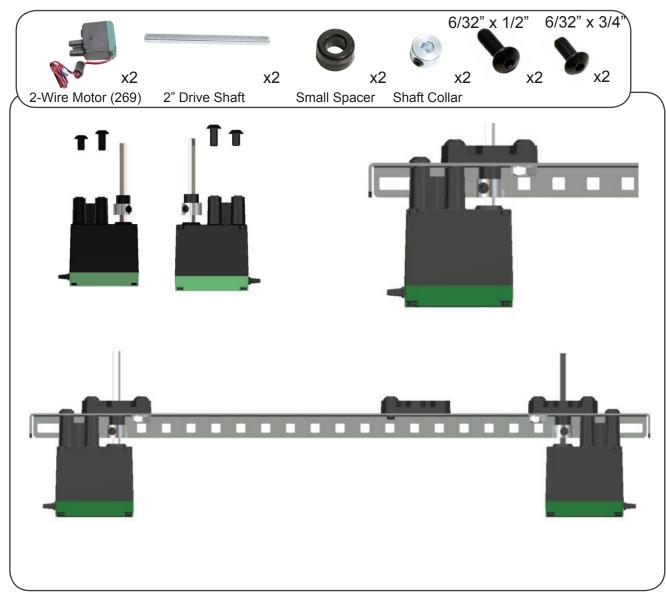

| MATERIALS Q            | JANTITY | MATERIALS       | QUANTITY |
|------------------------|---------|-----------------|----------|
| BASEPLATE              | 2       | SHAFT COLLAR    | 8        |
| VEX CORTEX             | 1       | BATTERY STRAP   | 1        |
| SCREW, 8/32" x 3/4" LO | NG 9    | RAIL (2x1x25)   | 1        |
| SCREW, 8/32" x 1/2" LO |         | DELRIN BEARING  | 3        |
| SCREW, 6/32" x 3/4" LO |         | 2 WIRE MOTOR    | 2        |
| SCREW, 6/32" x 1/2" LO |         | 3 WIRE MOTOR    | 1        |
| 24 NUT, 8-32           | 32      | SPACER          | 4        |
| BUMP SWITCH            | 1       | 2.75" WHEEL     | 2        |
| LIMIT SWITCH           | 1       | 1/2" STANDOFF   | 1        |
| LINE TRACKER           | 1       | 60 TOOTH GEAR   | 1        |
| POTENTIOMETER          | 1       | 2" STANDOFF     | 2        |
| ENCODER                | 1       | BATTERY         | 1        |
| ULTRASONIC RANGE F     | INDER 1 | FLASHLIGHT      | 1        |
| LIGHT SENSOR           | 1       | MOTOR CONTROLLE | R 2      |
| 2" DRIVE SHAFT         | 5       | ACCELEROMETER   | 1        |
| 36 TOOTH GEAR          | 2       | CAMERA          | 1        |
|                        |         |                 |          |

Note: Unless otherwise stated, the screw size is 8/32"