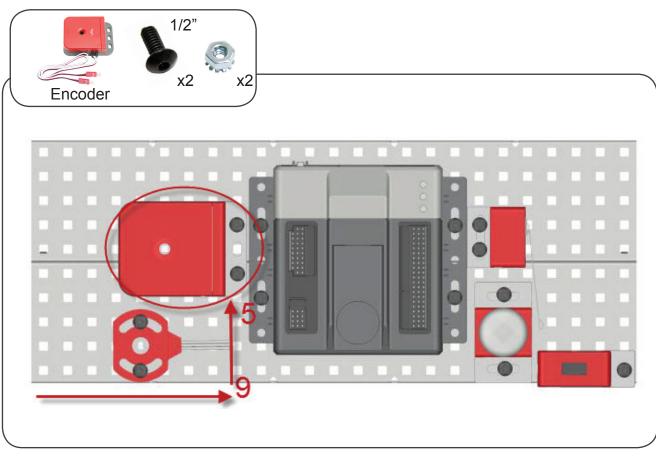

4 NUT, 8-32           | 32      | SPACER          | 4        |
| BUMP SWITCH            | 1       | 2.75" WHEEL     | 2        |
| LIMIT SWITCH           | 1       | 1/2" STANDOFF   | 1        |
| LINE TRACKER           | 1       | 60 TOOTH GEAR   | 1        |
| POTENTIOMETER          | 1       | 2" STANDOFF     | 2        |
| ENCODER                | 1       | BATTERY         | 1        |
| ULTRASONIC RANGE F     | INDER 1 | FLASHLIGHT      | 1        |
| LIGHT SENSOR           | 1       | MOTOR CONTROLLE | R 2      |
| 2" DRIVE SHAFT         | 5       | ACCELEROMETER   | 1        |
| 36 TOOTH GEAR          | 2       | CAMERA          | 1        |
|                        |         |                 |          |





Note: Unless otherwise stated, the screw size is 8/32"