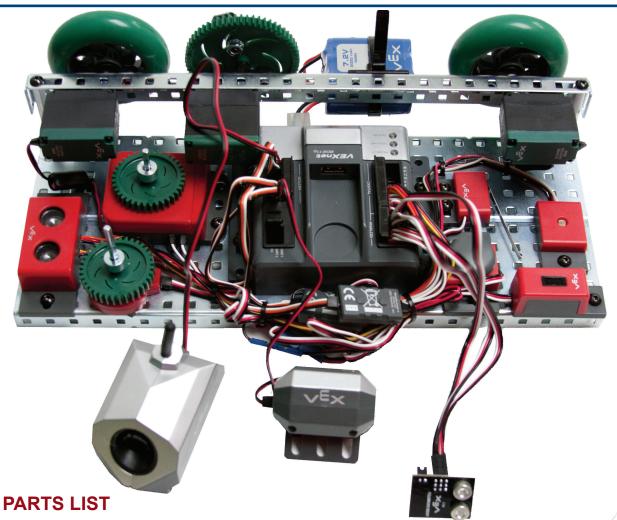

| MATERIALS Q            | JANTITY | MATERIALS       | QUANTITY |
|------------------------|---------|-----------------|----------|
| BASEPLATE              | 2       | SHAFT COLLAR    | 8        |
| VEX CORTEX             | 1       | BATTERY STRAP   | 1        |
| SCREW, 8/32" x 3/4" LO | NG 9    | RAIL (2x1x25)   | 1        |
| SCREW, 8/32" x 1/2" LO |         | DELRIN BEARING  | 3        |
| SCREW, 6/32" x 3/4" LO |         | 2 WIRE MOTOR    | 2        |
| SCREW, 6/32" x 1/2" LO |         | 3 WIRE MOTOR    | 1        |
| 24 NUT, 8-32           | 32      | SPACER          | 4        |
| BUMP SWITCH            | 1       | 2.75" WHEEL     | 2        |
| LIMIT SWITCH           | 1       | 1/2" STANDOFF   | 1        |
| LINE TRACKER           | 1       | 60 TOOTH GEAR   | 1        |
| POTENTIOMETER          | 1       | 2" STANDOFF     | 2        |
| ENCODER                | 1       | BATTERY         | 1        |
| ULTRASONIC RANGE F     | INDER 1 | FLASHLIGHT      | 1        |
| LIGHT SENSOR           | 1       | MOTOR CONTROLLE | R 2      |
| 2" DRIVE SHAFT         | 5       | ACCELEROMETER   | 1        |
| 36 TOOTH GEAR          | 2       | CAMERA          | 1        |
|                        |         |                 |          |