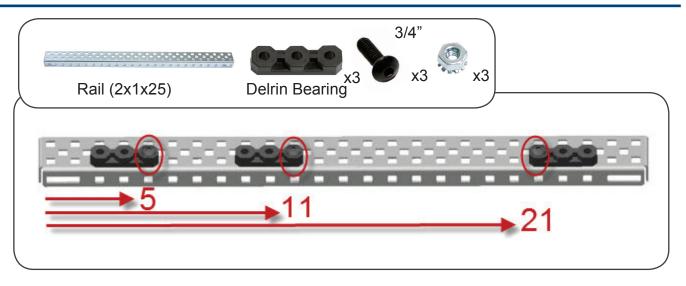

| 32      | SPACER          | 4        |
| BUMP SWITCH            | 1       | 2.75" WHEEL     | 2        |
| LIMIT SWITCH           | 1       | 1/2" STANDOFF   | 1        |
| LINE TRACKER           | 1       | 60 TOOTH GEAR   | 1        |
| POTENTIOMETER          | 1       | 2" STANDOFF     | 2        |
| ENCODER                | 1       | BATTERY         | 1        |
| ULTRASONIC RANGE F     | INDER 1 | FLASHLIGHT      | 1        |
| LIGHT SENSOR           | 1       | MOTOR CONTROLLE | R 2      |
| 2" DRIVE SHAFT         | 5       | ACCELEROMETER   | 1        |
| 36 TOOTH GEAR          | 2       | CAMERA          | 1        |
|                        |         |                 |          |





Note: Unless otherwise stated, the screw size is 8/32"